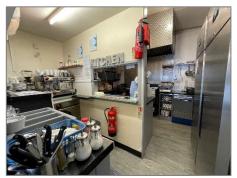

## Photo Gallery & Floor Plan

#### Accommodation

Café Area -5.44m x 4.78m with a broad glazed frontage storage cupboard to one side and access to the

Counter and coffee area – not included in café measurements

Kitchen -3.05m x 2.25m fully equipped catering kitchen, with grills, fridges, sinks, dishwasher and assorted white goods, coffee machine