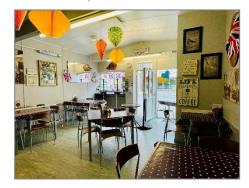

## Photo Gallery & Floor Plan

#### Accommodation

Café Area -5.44m x 4.78m with a broad glazed frontage storage cupboard to one side and access to the

Counter and coffee area – not included in café measurements

Kitchen -3.05m x 2.25m fully equipped catering kitchen, with grills, fridges, sinks, dishwasher and assorted white goods, coffee machine