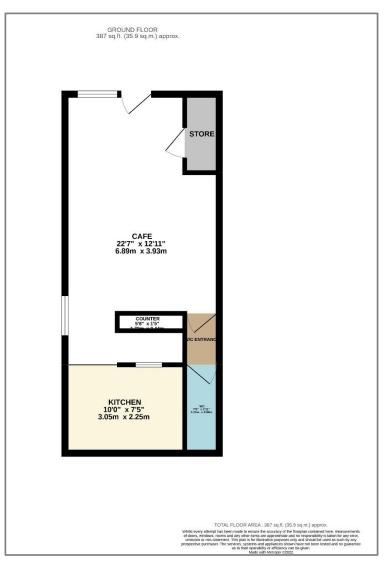

## Photo Gallery & Floor Plan

#### Accommodation

Café Area -5.44m x 4.78m with a broad glazed frontage storage cupboard to one side and access to the

Counter and coffee area – not included in café measurements

Kitchen -3.05m x 2.25m fully equipped catering kitchen, with grills, fridges, sinks, dishwasher and assorted white goods, coffee machine