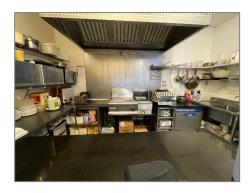

## Photo Gallery & Floor Plan

#### Accommodation

Café Area -5.44m x 4.78m with a broad glazed frontage storage cupboard to one side and access to the

Counter and coffee area – not included in café measurements

Kitchen -3.05m x 2.25m fully equipped catering kitchen, with grills, fridges, sinks, dishwasher and assorted white goods, coffee machine