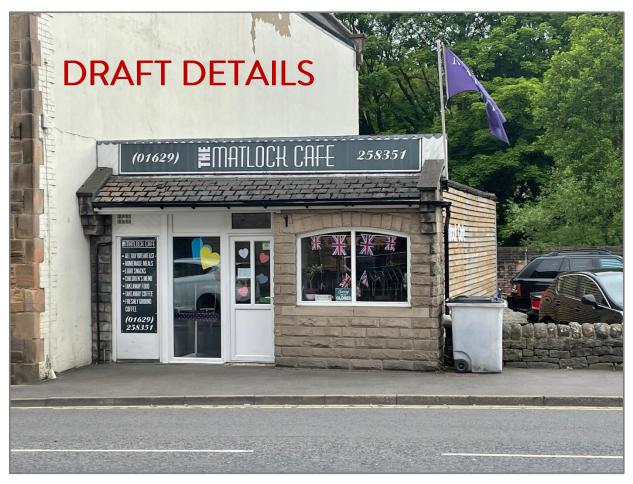

# Business For Sale £45,000

THE MATLOCK CAFÉ
9 BAKEWELL ROAD
MATLOCK
DERBYSHIRE DE4 3AU

Business for sale as a going concern, a long established town centre café offered as a turn key business and ideal as an owner run enterprise.

The premises have operated as a café for many years and the current occupiers have invested heavily improving both the premises, the kitchen equipment and the reputation proved by 5\* reviews.

The interesting timber framed building lies at the heart of the town centre, locally renowned and sought out by locals and visitors alike. Matlock is a thriving market town, benefiting from year round tourism, which keeps the centre bustling. The premises are offered subject to the preparation of a new lease, which has been provisionally agreed by the landlord. The business is offered with a fully equipped kitchen and associated fixtures and fittings to enable new occupiers to be in immediate trading.

#### **Directions**

From Matlock Crown Square, walk along Bakewell Road in the direction of M&S Foodhall, the café can be found on the left hand side, in between The Railway Inn and the car sales yard.