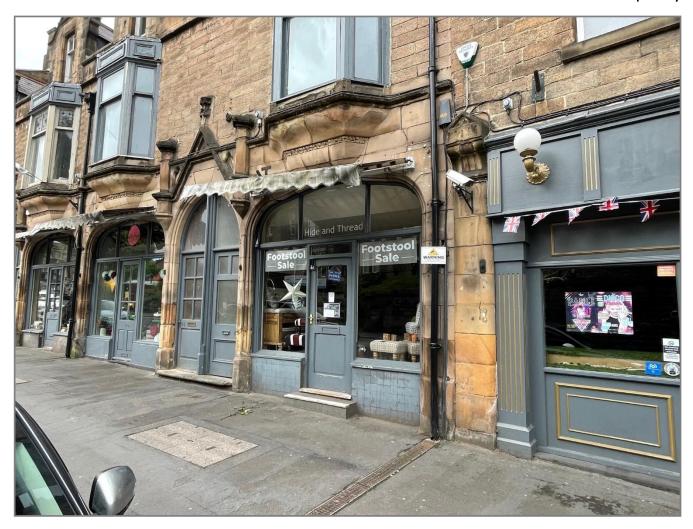

### Prominent town centre lock-up unit

111 Dale Road, Matlock, Derbyshire DE4 3LU

- Attractive frontage access
- Good pedestrian footfall
- Established trading location
- Flexible lease terms
- Suit a variety of uses

#### Description

A prominent lock-up retail unit suitable for a variety of uses, with attractive front access, for which there is good pedestrian footfall.