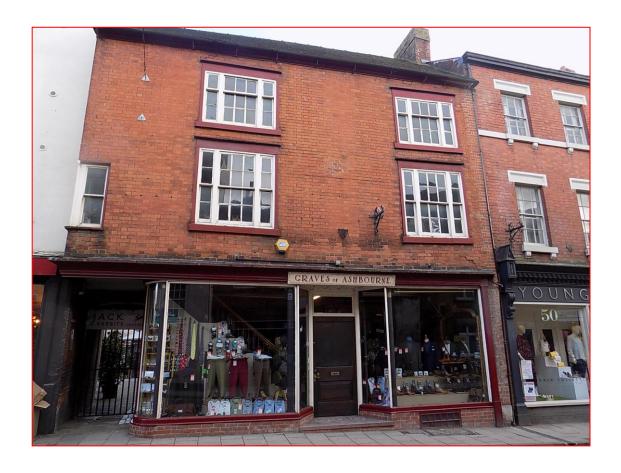

# Prominent town centre retail sales premises

12 St John Street, Ashbourne, DE6 1GH

- Elegant Grade II Listed double fronted sales shop
- Prime town centre location
- Extensive three storey flexible accommodation
- Total net internal area of approximately 1,200 sq ft plus cellarage
- Suit a variety of high street retail usages

## 12 St John Street, Ashbourne, DE6 1GH

### Location

The premises occupy a very prominent location in the heart of the Georgian market town of Ashbourne in a prime retail position and in close proximity to a number of prestigious national, regional and local retail outlets.

## **Ground Floor Sales**

Double fronted sale space with central entrance doorway having internal measurements of approximately 23'3" x 16' (7.09m x 4.88m) and 17' x 10' (5.18m x 3.05m) and providing a gross internal area of approximately 542 sq ft.