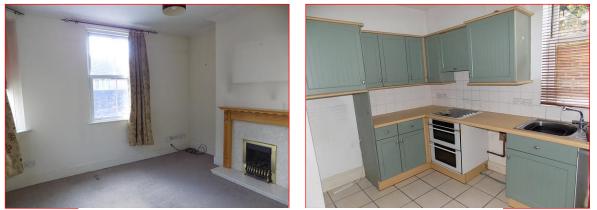

#### ACCOMMODATION

Font Entrance Hall approx. 4m x 1m Rear Entrance Hall 3.65m x 0.92m Reception Room One (front) 3.85m x 3.48m Reception Room Two (rear) 3.56m x 3.21m Reception Room Three 2.58m x 2.4m Ground Floor Shower Room/wc 2.38m x 1.25m Fitted Kitchen 3.17m max x 3.11m