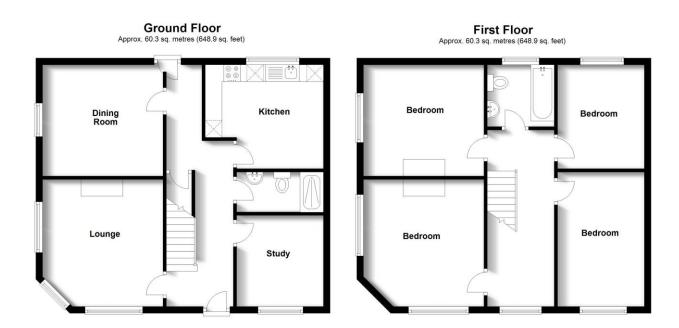

#### ACCOMMODATION

Font Entrance Hall approx. 4m x 1m Rear Entrance Hall 3.65m x 0.92m Reception Room One (front) 3.85m x 3.48m Reception Room Two (rear) 3.56m x 3.21m Reception Room Three 2.58m x 2.4m Ground Floor Shower Room/wc 2.38m x 1.25m Fitted Kitchen 3.17m max x 3.11m

At first floor level: Landing

Bedroom One (front) 3.85m x 3.48m Bedroom Two (front) 3.96m x 2.42m Bedroom Three (rear) 3.45 x 3.2m Bedroom Four (rear) 3.21m x 2.34m Bathroom/wc

#### Extensive two-compartment cellar

Gross internal floor area approx. 116sq.m excluding cellarage

FTA2289

Total area: approx. 120.6 sq. metres (1297.8 sq. feet) 2 Dovehouse Green, Ashbourne, Derbyshire, DE6 1FF