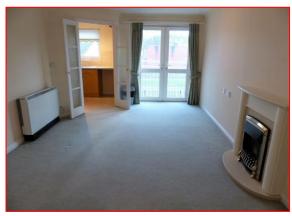

Entrance Door to

**Reception Hall** with coving, meter cupboard and large walk-in cloaks/airing cupboard housing the hot water tank.

**Sitting Room** 19'8" x 10'8" [5.99m x 3.25m] with coving, front aspect upvc double glazed French Doors to Juliette balcony, Creda storage heater, telephone point and feature fireplace with inset electric fire. Double opening small pane glazed doors lead to the: