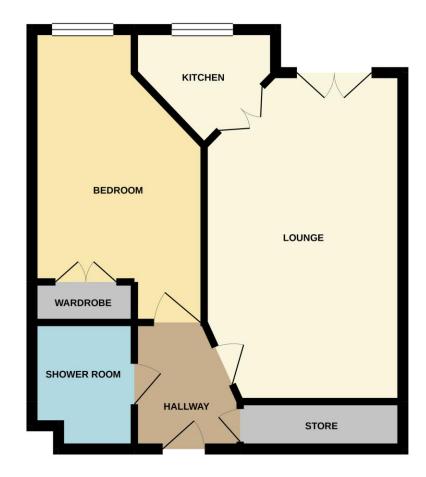

#### **ACCOMMODATION**

The Chatsworth Court complex is accessed via a main security entrance door. The apartment is located at first floor level which can be reached either by the passenger lift or by a staircase.

Entrance Door to

**Reception Hall** with coving, meter cupboard and large walk-in cloaks/airing cupboard housing the hot water tank.

**Sitting Room** 19'8" x 10'8" [5.99m x 3.25m] with coving, front aspect upvc double glazed French Doors to Juliette balcony, Creda storage heater, telephone point and feature fireplace with inset electric fire. Double opening small pane glazed doors lead to the:

**Fitted Kitchen** 7'6" x 7'6" [2.28m x 2.28m] approximate measurements as obscure shaped room. Being fitted with a good range of wall and base units and drawers with integrated Electrolux electric oven, Hotpoint four ring electric hob with Electrolux extractor hood above, work surface with inset stainless steel sink and drainer unit, tiled splash back, space for two appliances, coving and front aspect upvc double glazed window.

**Double Bedroom** 13'7" up to the wardrobes x 9'2" max [ 4.14m x 2.79m ] having double opening fitted wardrobe with mirrored folding sliding doors. Front aspect upvc double glazed window, telephone point and Creda storage heater.

**Bathroom** comprising shower tray, wash hand basin set into vanity unit, low flush w.c., fully tiled walls, heated towel rail and Creda fan heater.

## GROUND FLOOR 429 sq.ft. (39.9 sq.m.) approx.

TOTAL FLOOR AREA: 429 sq.ft. (39.9 sq.m.) approx mpt has been made to ensure the accuracy of the floorplan contained to s, rooms and any other items are approximate and no responsibility is settlement. This plan is not liberal three proposes only and should be set-sized made.