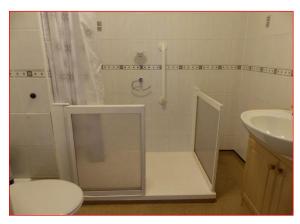

**Bathroom** comprising shower tray, wash hand basin set into vanity unit, low flush w.c., fully tiled walls, heated towel rail and Creda fan heater.