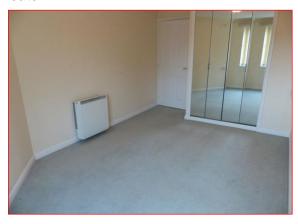

**Double Bedroom** 13'7" up to the wardrobes x 9'2" max [ 4.14m x 2.79m ] having double opening fitted wardrobe with mirrored folding sliding doors. Front aspect upvc double glazed window, telephone point and Creda storage heater.