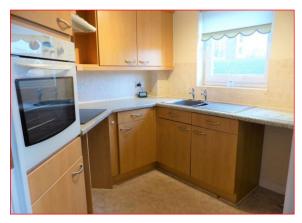

**Fitted Kitchen** 7'6" x 7'6" [2.28m x 2.28m] approximate measurements as obscure shaped room. Being fitted with a good range of wall and base units and drawers with integrated Electrolux electric oven, Hotpoint four ring electric hob with Electrolux extractor hood above, work surface with inset stainless steel sink and drainer unit, tiled splash back, space for two appliances, coving and front aspect upvc double glazed window.